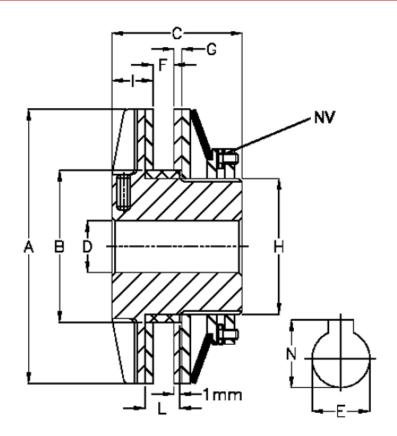

## Measures

| A = 170  | L                                                             | = 24   |
|----------|---------------------------------------------------------------|--------|
| B = 100  | Largest possible bore with slot according to DIN 6885/1, E ma | x = 65 |
| C = 93   | Largest possible bore with slot according to DIN 6885/1, N    | = 69.4 |
| D = 28   | Largest possible bore with slot according to DIN 6885/3, E ma | x = 70 |
| F = 20   | Largest possible bore with slot according to DIN 6885/3, N    | = 73.3 |
| G = 4.6  | Max torque Nm                                                 | = 1800 |
| H = 90   | Number of springs                                             | = 2    |
| I = 26.5 | NV                                                            | = 13   |